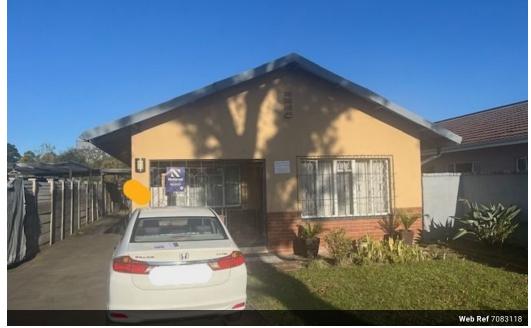

## Central Commercial to Rent

3

1

1 2

This charming centrally situated building measuring about 150 square metres in extent is currently used as a residential house but it is ideal for a small business.

Offers lounge, dining room, fitted kitchen (UCO and HOB), 3 bedrooms and a bathroom with seperate toilet. Rental is R12 000 per month.