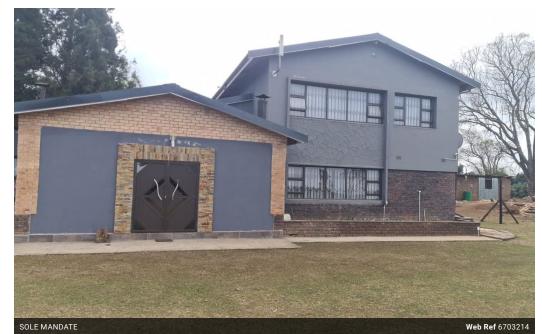

## A CHICKEN FARM!

We are pleased o offer this active chicken farm which offers 4 large sheds accommodating about 8300 chickens.

The property is 7.3 hectres in extent and features a spacious double storey home offering 2 lounges, dinning room, fitted kitchen, laundry, a study and 4 bedrooms served by 4 bathrooms. The home also has garaging for 4 cars. Other features include a borehole, water tanks, Eskom 3 phase power, various sheds and even some cattle and goats.

## Features

| Interior     |   | Exterior    |    | Sizes     |     |
|--------------|---|-------------|----|-----------|-----|
| Bedrooms     | 4 | Garages     | 4  | Land Size | 7Ha |
| Bathrooms    | 4 | Security    | No |           |     |
| Kitchens     | 1 | Dom. Accom. | 1  |           |     |
| Recep. Rooms | 3 | Pool        | No |           |     |
| Studies      | 1 |             |    |           |     |