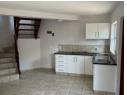

## A MODERN TILED DUPLEX

This stylish duplex situated close to GHS is fully tiled and offers a lounge/dining room opening into a small back walled garden.

The fitted kitchen is open-plan and the unit features high ceilings with wooden beams. Upstairs is a spacious bedroom with new cupboards and an en-suite bathroom with a shower.