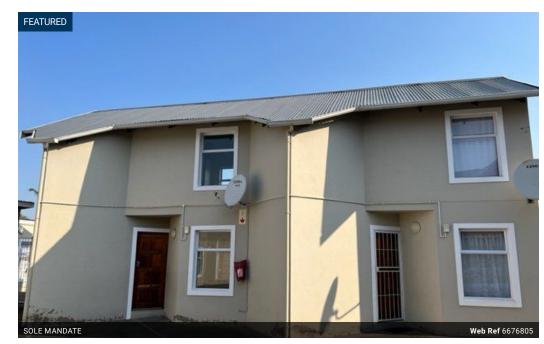

## A MODERN TILED DUPLEX

This stylish duplex situated close to GHS is fully tiled and offers a lounge/dining room opening into a small back walled garden.

The fitted kitchen is open-plan and the unit features high ceilings with wooden beams. Upstairs is a spacious bedroom with new cupboards and an en-suite bathroom with a shower.

There is a parking bay and remote access.