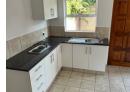

## A MODERN TILED DUPLEX

This stylish duplex situated close to GHS is fully tiled and offers a lounge/dining room opening into a small back walled garden.

The fitted kitchen is open-plan and the unit features high ceilings with wooden beams. Upstairs is a spacious bedroom with new cupboards and an en-suite bathroom with a shower.