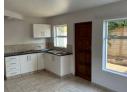

## A MODERN TILED DUPLEX

This stylish duplex situated close to GHS is fully tiled and offers a lounge/dining room opening into a small back walled garden.

The fitted kitchen is open-plan and the unit features high ceilings with wooden beams. Upstairs is a spacious bedroom with new cupboards and an en-suite bathroom with a shower.