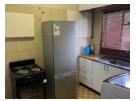

## A delightful apartment with views

This unit is very maintained and offers a large entrance hall, lounge/dining room, a modern fitted kitchen with built-in oven and hob, and a spacious bedroom with bics served by a bathroom with a shower,