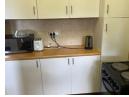

## A delightful apartment with views

This unit is very maintained and offers a large entrance hall, lounge/dining room, a modern fitted kitchen with built-in oven and hob, and a spacious bedroom with bics served by a bathroom with a shower,