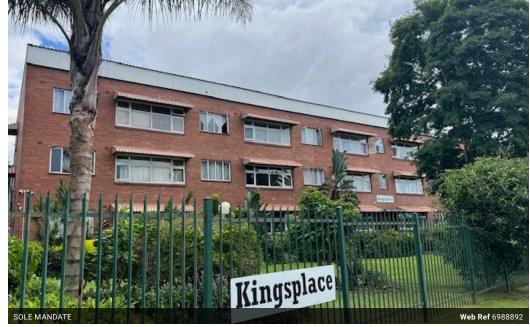

## A delightful apartment with views

This unit is very maintained and offers a large entrance hall, lounge/dining room, a modern fitted kitchen with built-in oven and hob, and a spacious bedroom with bics served by a bathroom with a shower,

There is a designated parking bay and it has it own seperate storeroom.

A secure neat block with remote access.