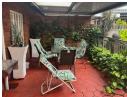

As you walk in through the door, you are welcomed by a fitted kitchen offering ample cupboard space, granite tops and a built-in oven and stove. The living area is fully tiled and comprises of an open-plan lounge and dining room. The lounge opens onto a secured veranda that overlooks a manageable garden.