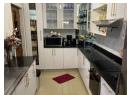

As you walk in through the door, you are welcomed by a fitted kitchen offering ample cupboard space, granite tops and a built-in oven and stove. The living area is fully tiled and comprises of an open-plan lounge and dining room. The lounge opens onto a secured veranda that overlooks a manageable garden.