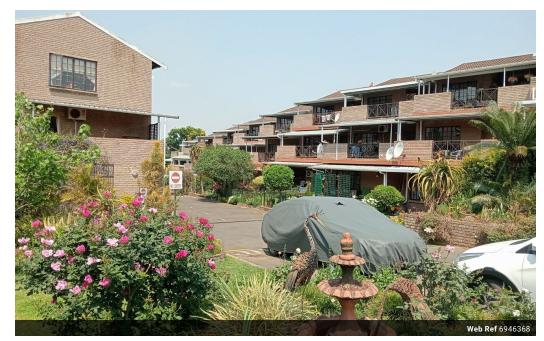

## A delightful apartment in retirement complex

This 2 bedroomed unit features lovely vinyl floors in the lounge/dining room with , and a well fitted open-plan kitchen with undercounter oven and HOB.

2 bedrooms both with adequate built-in cupboards and both with air - conditioning and ceiling fans are served by 2 bathrooms (main en -suite). Another feature is a nice sized balcony with a view.

The estate has a community centre and lunch meals are served daily. There is a nursing sister on duty and gated security. You can retire in style with this lovely apartment!

Call Bruce Campbell.