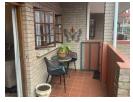

## A delightful apartment in retirement complex

This 2 bedroomed unit features lovely vinyl floors in the lounge/dining room with , and a well fitted open-plan kitchen with undercounter oven and HOB.

2 bedrooms both with adequate built-in cupboards and both with air - conditioning and ceiling fans are served by 2 bathrooms (main en -suite). Another feature is a nice sized balcony with a view.