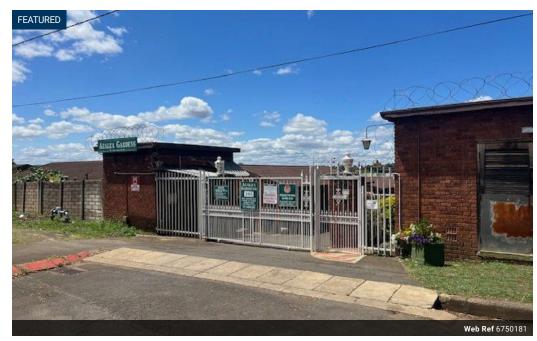

## AZALEA GARDENS RETIREMENT COTTAGE

This face brick simplex is set in a well established retirement complex offering good security, community centre and frail care facilities.

The home offers a lounge / dining room with air-conditioning, a well fitted kitchen opening into a courtyard and 2 bedrooms with built-in-cupboards and ceiling fans served by a full bathroom with a bath and a shower cubicle.

A neat home offering peace and security in your senior years.

Call now to view!