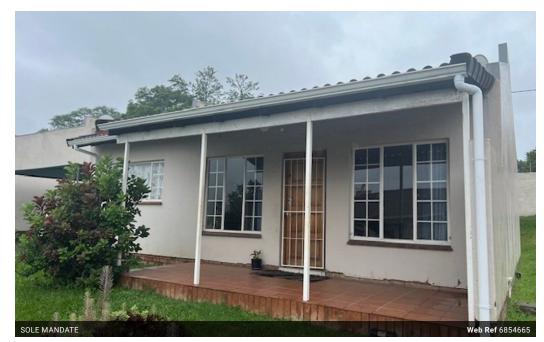

## A NEAT TILED SIMPLEX

This free-standing home in a small complex is conveniently situated close to Girls High School. The home is tiled throughout and offers a lounge/dining room opening onto a verandah, and a modern well fitted kitchen. Accommodation is 3 good sized bedrooms with BICS served by a full bathroom. There is also a convenient small study area. There is a carport and remote access.