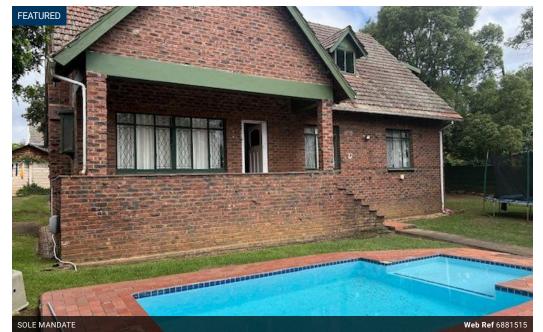

## CHARACTER DOUBLE STOREY

This charming clinker-brink double-storey home with oregan pine strip floors offers a lounge with a fireplace, dining room and a well fitted kitchen with built-in oven + hob and a laundry.

There a 3 bedrooms served by 2 bathrooms(main en-suite) downstairs, plus a huge bedroom/lounge with a bathroom upstairs.

2

Yes

Yes

The property is fully walled with a smallish garden and a sparkling swimming pool.

Also double carport and remote access.

4

3

1