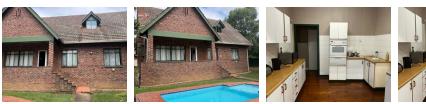

## CHARACTER DOUBLE STOREY

This charming clinker-brink double-storey home with oregan pine strip floors offers a lounge with a fireplace, dining room and a well fitted kitchen with built-in oven + hob and a laundry.

There a 3 bedrooms served by 2 bathrooms(main en-suite) downstairs, plus a huge bedroom/lounge with a bathroom upstairs.

2

Yes

Yes

The property is fully walled with a smallish garden and a sparkling swimming pool.

Also double carport and remote access.

4

3

1