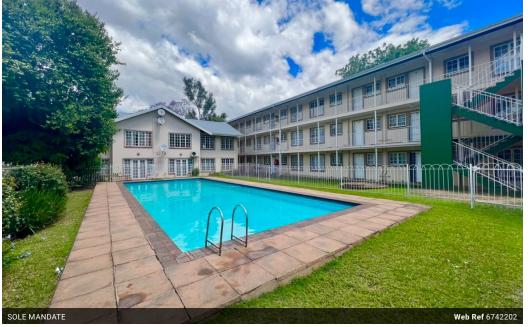

## 3 bedroom ground floor apartment

This unit is positioned within a popular complex that offers a communal swimming pool and remote access.

The living area comprise of an open-plan kitchen and lounge. The living area opens onto the communal garden.

## Features

| Interior     |  |
|--------------|--|
| Bedrooms     |  |
| Bathrooms    |  |
| Kitchens     |  |
| Recep. Rooms |  |

Exterior Carports / Parkings Security

Pool

1 Yes Yes Sizes Floor Size

73m<sup>2</sup>