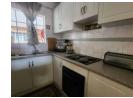

### Three Bedroomed Apartment

3

2 1

2

This delightful unit offers a tiled lounge and dining room leading onto a balcony.

The kitchen is well fitted and includes a built-in oven and HOB as it is open-plan to the living area.