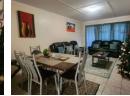

### Three Bedroomed Apartment

3

2 1

2

This delightful unit offers a tiled lounge and dining room leading onto a balcony.

The kitchen is well fitted and includes a built-in oven and HOB as it is open-plan to the living area.