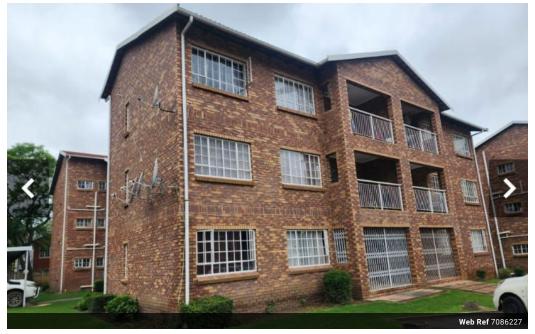

### Three Bedroomed Apartment

3

2 1

2

This delightful unit offers a tiled lounge and dining room leading onto a balcony.

The kitchen is well fitted and includes a built-in oven and HOB as it is open-plan to the living area.

3 bedrooms all with BICS are served by 2 bathrooms (main en-suite).

The apartment has 2 designated carports, a communal poo and braai area plus remote access.