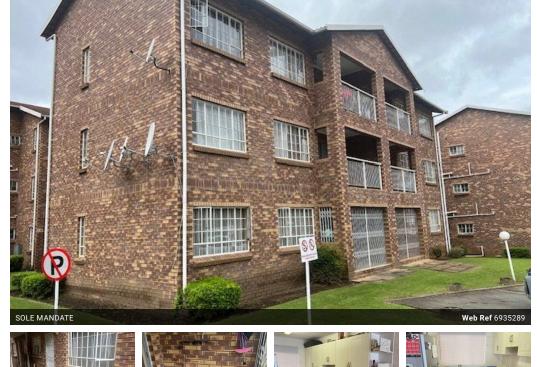

## GROUND FLOOR GARDEN FLAT

3

2 1

2

This delightful apartment offers 3 bedrooms (BICS) served by 2 bathrooms (main en-suite).

The unit features an open-plan fitted kitchen to a tiled lounge and dining room which opens onto a verandah which is secured by trelly gates.

1

Yes

Yes

The unit has 2 designated covered parkings and remote access there is also communal pool and braai area.

Call Bruce Campbell.