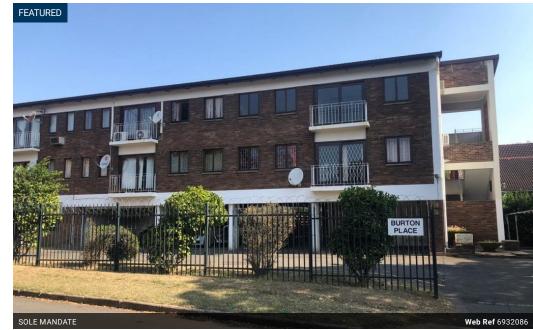

## A NEAT 2 BEDROOMED FLAT

This apartment is situated on the 2nd floor of a popular block and offers parquet block flooring.

The unit is 73sq metres in extent and also includes an enclosed carport / garage. Offers a lounge / dining room with air conditioner, 2 bedrooms with built-in cupboards, a fitted kitchen and a bathroom with a separate toilet.

## Features

| Interior     |    | Exterior            |       | Sizes      |      |
|--------------|----|---------------------|-------|------------|------|
| Bedrooms     | 2  | Carports / Parkings | 1     | Floor Size | 73m² |
| Bathrooms    | 1  | Security            | Yes   |            |      |
| Kitchens     | 1  | Pool                | No    |            |      |
| Recep. Rooms | 1  | Views               | False |            |      |
| Furnished    | No |                     |       |            |      |