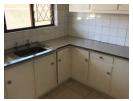

## A NEAT 2 BEDROOMED FLAT

This apartment is situated on the 2nd floor of a popular block and offers parquet block flooring.

The unit is 73sq metres in extent and also includes an enclosed carport / garage. Offers a lounge / dining room with air conditioner, 2 bedrooms with built-in cupboards, a fitted kitchen and a bathroom with a separate toilet.