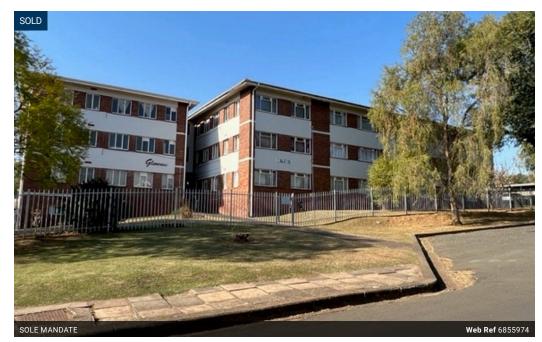

## A NEAT FLAT WITH A VIEW

This delightful apartment is situated close to GHS and shops and offers a lounge and dining room with parquet wooden floors and pleasant views.

The unit features a modern fitted kitchen with undercounter oven and hob, and a spacious bedroom with BICS opening onto a study or small kids bedroom. The bathroom has a bath and shower and there is a designated covered carport.