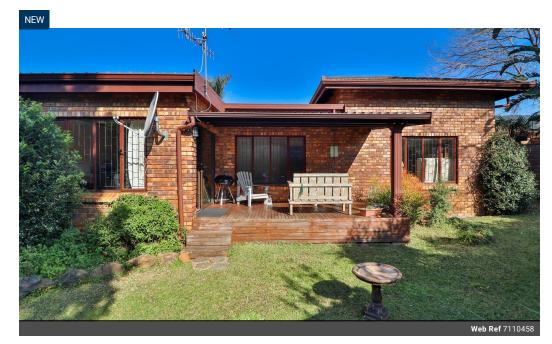

## A Spacious Face-brick Simplex

This spacious unit of 188 square meters offers an entrance hall, lounge/ dining-room that opens onto a verandah, and a well fitted kitchen with under counter oven and hob which opens up into a courtyard.

3 large bedrooms all with BICS are served by 3 bathrooms (main en-suite).

The home has a private little garden, double garage and a large store room. Remote access.

Call Bruce Campbell.