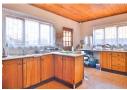

## A Spacious Face-brick Simplex

This spacious unit of 188 square meters offers an entrance hall, lounge/ dining-room that opens onto a verandah, and a well fitted kitchen with under counter oven and hob which opens up into a courtyard.