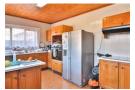

## A Spacious Face-brick Simplex

This spacious unit of 188 square meters offers an entrance hall, lounge/ dining-room that opens onto a verandah, and a well fitted kitchen with under counter oven and hob which opens up into a courtyard.