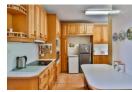

## A Delightful Spacious Townhouse

This home is highly recommended.

The unit is 338 square metres in extent and offers an entrance hall, a formal lounge with fireplace, and an open-plan oak kitchen with eye-level oven and HOB, open-plan to the dining room/ family room.