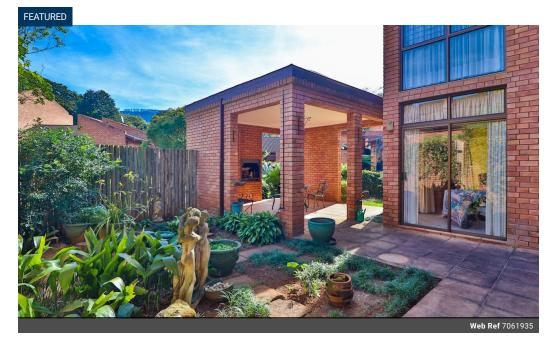

## A Delightful Spacious Townhouse

This home is highly recommended.

The unit is 338 square metres in extent and offers an entrance hall, a formal lounge with fireplace, and an open-plan oak kitchen with eye-level oven and HOB, open-plan to the dining room/ family room.

There are no less than 5 good sized bedrooms served by 2 full bathrooms (main en-suite).

Another feature is a covered entertainment patio which leads to the communal pool area.

The unit has 3 air conditioners and a double garage with electric doors. There is also a tennis court in the complex and remote