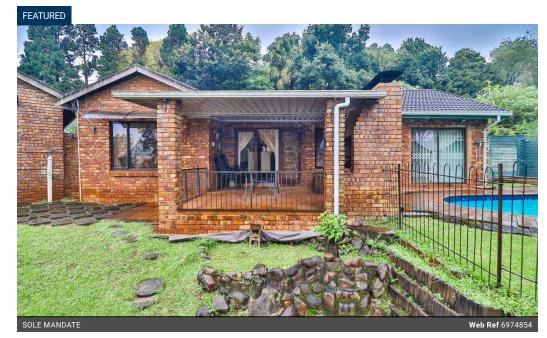

## Clinker Home with Pool and Flatlet

This stylish face-brick home features modern finishes and a lovely covered entertainment and braai area overlooking a sparkling pool.

The home offers a fully tiled lounge, dining room and tv room and a well fitted open plan-plan kitchen with built-in oven and hob.

3 bedrooms are served by two pretty bathrooms (main en-suite).

There is a seperate self- contained flatlet with bedroom/lounge, open-plan kitchen and a bathroom. Also offers a double carport and electric gate.