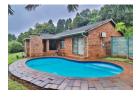

## Clinker Home with Pool and Flatlet

This stylish face-brick home features modern finishes and a lovely covered entertainment and braai area overlooking a sparkling pool.

The home offers a fully tiled lounge, dining room and tv room and a well fitted open plan-plan kitchen with built-in oven and hob.