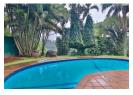

## Clinker Home with Pool and Flatlet

This stylish face-brick home features modern finishes and a lovely covered entertainment and braai area overlooking a sparkling pool.

The home offers a fully tiled lounge, dining room and tv room and a well fitted open plan-plan kitchen with built-in oven and hob.

## Features

| Interior     |    | Exterior            |       | Sizes     |         |
|--------------|----|---------------------|-------|-----------|---------|
| Bedrooms     | 3  | Carports / Parkings | 2     | Land Size | 1,271m² |
| Bathrooms    | 2  | Security            | Yes   |           |         |
| Kitchens     | 1  | Pool                | Yes   |           |         |
| Recep. Rooms | 3  | Views               | False |           |         |
| Furnished    | No |                     |       |           |         |