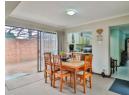

The simplex offers a fully walled level private garden with the lounge and dining room opening onto a patio and a large kitchen

The home offers 3 good sized bedrooms served by 2 bathrooms (main en-suite plus separate toilet) and another feature is a centrally situated paved courtyard. Other features include air-conditioning in the main bedroom, ceiling fans and a double garage.