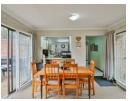

The simplex offers a fully walled level private garden with the lounge and dining room opening onto a patio and a large kitchen

The home offers 3 good sized bedrooms served by 2 bathrooms (main en-suite plus separate toilet) and another feature is a centrally situated paved courtyard. Other features include air-conditioning in the main bedroom, ceiling fans and a double garage.