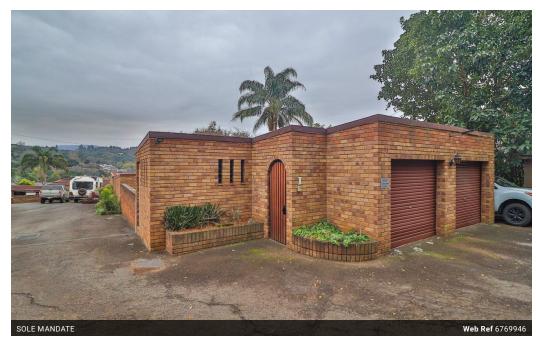

## A SPACIOUS 4 BEDROOM SIMPLEX

This new listing features a face-brick home in a small complex of just 7 units measuring 146 square metres. The home includes a separate fully tiled bedroom and bathroom measured 22 square metres in extent.

The simplex offers a fully walled level private garden with the lounge and dining room opening onto a patio and a large kitchen

The home offers 3 good sized bedrooms served by 2 bathrooms (main en-suite plus separate toilet) and another feature is a centrally situated paved courtyard. Other features include air-conditioning in the main bedroom, ceiling fans and a double garage.

The complex has remote access. A home with a unique design, and with 4 bedrooms and 3 bathrooms - well priced property worth