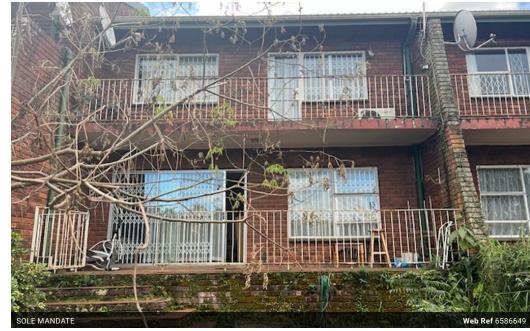

## A SPACIOUS FACE-BRICK DUPLEX

This lovely duplex of 165 sq metres features a double garage with electric doors and has a pleasant outlook over a stream.

Downstairs offers an entrance hall, fitted kitchen, guest toilet, and a fully tiled lounge. The living area opens onto a patio and small garden. Upstairs are 3 bedrooms served by 2 bathrooms (main en-suite) and a balcony.

Other features include burglar alarm system, air conditioning in main bedroom, ceiling fans and remote access.

Call to arrange a viewing