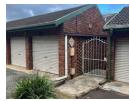

## A SPACIOUS FACE-BRICK DUPLEX

This lovely duplex of 165 sq metres features a double garage with electric doors and has a pleasant outlook over a stream.

Downstairs offers an entrance hall, fitted kitchen, guest toilet, and a fully tiled lounge. The living area opens onto a patio and small garden. Upstairs are 3 bedrooms served by 2 bathrooms (main en-suite) and a balcony.