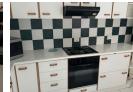

## A SPACIOUS FACE-BRICK DUPLEX

This lovely duplex of 165 sq metres features a double garage with electric doors and has a pleasant outlook over a stream.

Downstairs offers an entrance hall, fitted kitchen, guest toilet, and a fully tiled lounge. The living area opens onto a patio and small garden. Upstairs are 3 bedrooms served by 2 bathrooms (main en-suite) and a balcony.