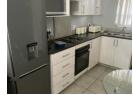

## A delightful ground-floor flat

This modern fairly new ground floor unit is tiled throughout and features an open-plan fitted kitchen with granite tops and undercounter oven + hob which is open-plan to the lounge and dining room.