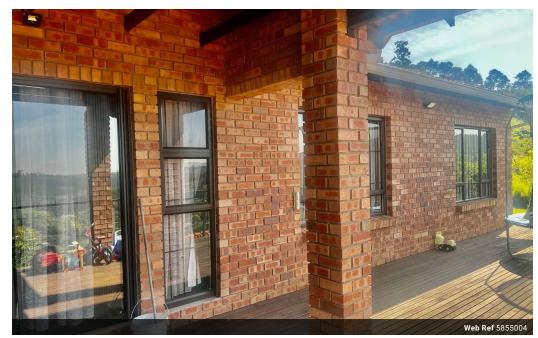

## A HOME WITH A VIEW

This low maintenance face-brick simplex offers panoramic views from the front verandah and wooden deck.

The home offers a spacious fully tiled lounge and dining room (fitted with an air-condtioner) and a well fitted large kitchen with uco

3 bedrooms are served by 2 pretty bathrooms. There is a double garage which gives one direct access into the home.

The views are exceptional and the complex has remote access.