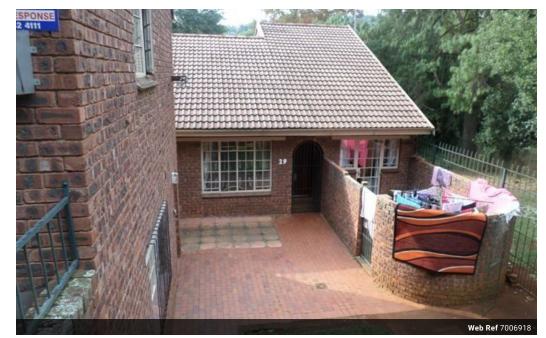

## Secure Chase Valley Simplex

This secure mini-sub unit boasts 3 bedrooms (bics) 2 bathrooms (mes), spacious lounge/dining room which opens onto a private verandah, beautifully fitted kitchen with granite tops and a built-in oven and stove.

Other extras include a domestic room & bathroom, lock-up garage and sizable garden. Low levy and pets allowed.