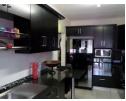

## Secure Chase Valley Simplex

This secure mini-sub unit boasts 3 bedrooms (bics) 2 bathrooms (mes), spacious lounge/dining room which opens onto a private verandah, beautifully fitted kitchen with granite tops and a built-in oven and stove.