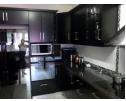

## Secure Chase Valley Simplex

This secure mini-sub unit boasts 3 bedrooms (bics) 2 bathrooms (mes), spacious lounge/dining room which opens onto a private verandah, beautifully fitted kitchen with granite tops and a built-in oven and stove.