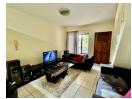

## Popular Sheraton Estate

This apartment offers an open-plan fitted kitchen leading onto a tiled lounge and dining room which opens onto a view balcony. Upstairs are 2 bedrooms with built-in cupboards and a bathroom.