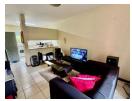

## Popular Sheraton Estate

This apartment offers an open-plan fitted kitchen leading onto a tiled lounge and dining room which opens onto a view balcony. Upstairs are 2 bedrooms with built-in cupboards and a bathroom.