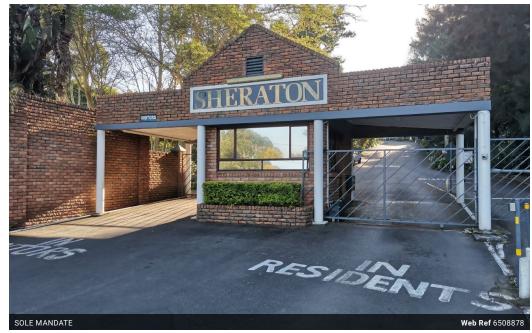

## Popular Sheraton Estate

This apartment offers an open-plan fitted kitchen leading onto a tiled lounge and dining room which opens onto a view balcony. Upstairs are 2 bedrooms with built-in cupboards and a bathroom.

There is a communal pool and tennis court/club house on the estate.

A popular secure complex with gated security.