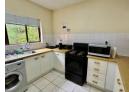

## Popular Sheraton Estate

This apartment offers an open-plan fitted kitchen leading onto a tiled lounge and dining room which opens onto a view balcony. Upstairs are 2 bedrooms with built-in cupboards and a bathroom.