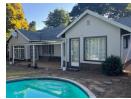

## A Smart Family Home with Pool

This delightful home offers 2 lounges, an open plan well fitted kitchen with granite tops and under-counter oven and HOB, open plan to the dining room.

The home offers spacious 4 bed-roomed accommodation served by 3 pretty bathrooms. Also offers a laundry, domestic quarters, double garage and a swimming pool.

## Features

| Interior     |   | Exterior            |     | Sizes     |         |
|--------------|---|---------------------|-----|-----------|---------|
| Bedrooms     | 4 | Garages             | 2   | Land Size | 1,873m² |
| Bathrooms    | 3 | Carports / Parkings | 1   |           |         |
| Kitchens     | 1 | Security            | Yes |           |         |
| Recep. Rooms | 4 | Dom. Accom.         | 1   |           |         |
|              |   | Pool                | Yes |           |         |