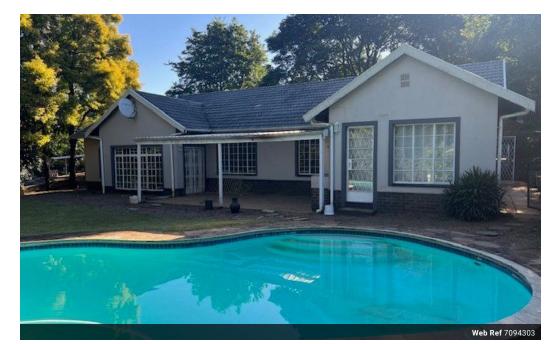

## A Smart Family Home with Pool

This delightful home offers 2 lounges, an open plan well fitted kitchen with granite tops and under-counter oven and HOB, open plan to the dining room.

The home offers spacious 4 bed-roomed accommodation served by 3 pretty bathrooms. Also offers a laundry, domestic quarters, double garage and a swimming pool.

## Features

| Interior     |   | Exterior            |     | Sizes     |         |
|--------------|---|---------------------|-----|-----------|---------|
| Bedrooms     | 4 | Garages             | 2   | Land Size | 1,873m² |
| Bathrooms    | 3 | Carports / Parkings | 1   |           |         |
| Kitchens     | 1 | Security            | Yes |           |         |
| Recep. Rooms | 4 | Dom. Accom.         | 1   |           |         |
|              |   | Pool                | Yes |           |         |