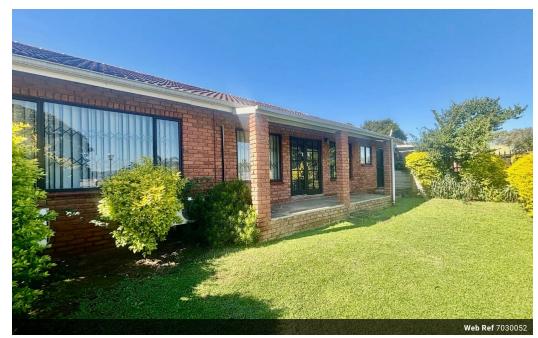

## A Neat Face-Brick Simplex

This delightful unit is in a well maintained small complex of just 9 homes.

The simplex offers a tiled entrance hall, a fitted kitchen and a fully tiled lounge/ dining room with air-conditioning that opens up onto a veranda overlooking a small walled garden.

2 bedrooms are served by 2 bathrooms and offer plenty of built-in cupboards and air-conditioning in the main bedroom which also has an en-suite bathroom.

There is a courtyard with windy drier off the kitchen and a lock-up garage. Remote access.