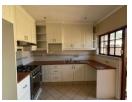

## FACE BRICK SIMPLEX

This charming calci-brick home offers a fully tiled lounge and dining room with an open-plan fitted kitchen with uco+hob.

3 Bedrooms are served by 2 bathrooms (main en-suite). There is a courtyard, garage and extra parking bay. The complex features its own communal pool and braai area.