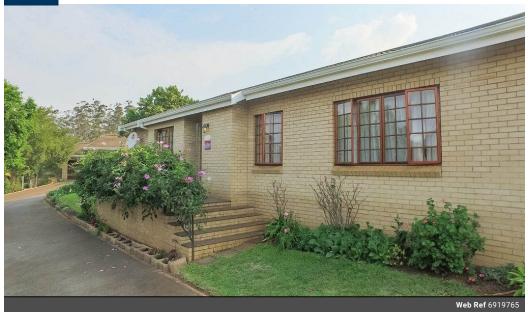

## FACE BRICK SIMPLEX

This charming calci-brick home offers a fully tiled lounge and dining room with an open-plan fitted kitchen with uco+hob.

3 Bedrooms are served by 2 bathrooms (main en-suite). There is a courtyard, garage and extra parking bay. The complex features its own communal pool and braai area.

### Features

| Interior     |    | Exterior |       | Sizes      |       |
|--------------|----|----------|-------|------------|-------|
| Bedrooms     | 3  | Security | No    | Floor Size | 102m² |
| Bathrooms    | 2  | Pool     | Yes   |            |       |
| Kitchens     | 1  | Views    | False |            |       |
| Recep. Rooms | 2  |          |       |            |       |
| Furnished    | No |          |       |            |       |