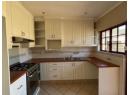

## FACE BRICK SIMPLEX

This charming calci-brick home offers a fully tiled lounge and dining room with an open-plan fitted kitchen with uco+hob.

3 Bedrooms are served by 2 bathrooms (main en-suite). There is a courtyard, garage and extra parking bay. The complex features its own communal pool and braai area.