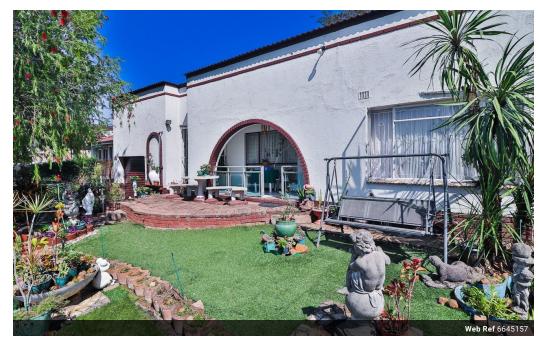

## ELEVATED HOME WITH VIEWS

This delightful home in the upper Northdale is set in a secure walled garden with views.

The home offers a lounge/dining room, a modern well fitted kitchen with a breakfast nook, built-in oven and HOB and laundry facilities. The home offers 3 bedrooms and 3 bathrooms. The 2 large rooms have plenty of BICS and both these bedrooms offer

There is an enclosed and covered courtyard linking the home to the double garage in tandum with remote door. Other features include a braai area, pretty garden and electric gate.

Call now to view!