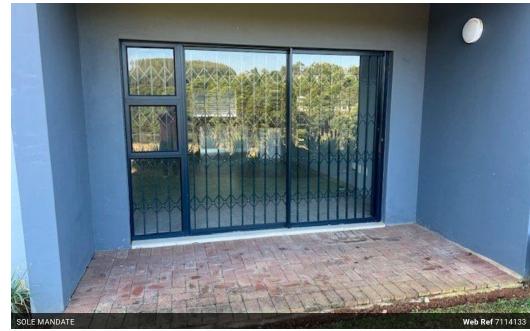

## Popular Mountain View Estate

This stunning ground-floor apartment is tiled throughout and features an open-plan fitted kitchen with quartz tops and undercounter oven and hob.

The lounge/dining room opens onto a covered patio.

2 Bedrooms are served by 2 pretty bathrooms (main en-suite). The unit has prepaid electricity, aluminium windows and a designated carport.

This is a gated estate with on site security and a communal pool and braai area.