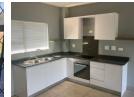

## Popular Mountain View Estate

This stunning ground-floor apartment is tiled throughout and features an open-plan fitted kitchen with quartz tops and undercounter oven and hob.

The lounge/dining room opens onto a covered patio.